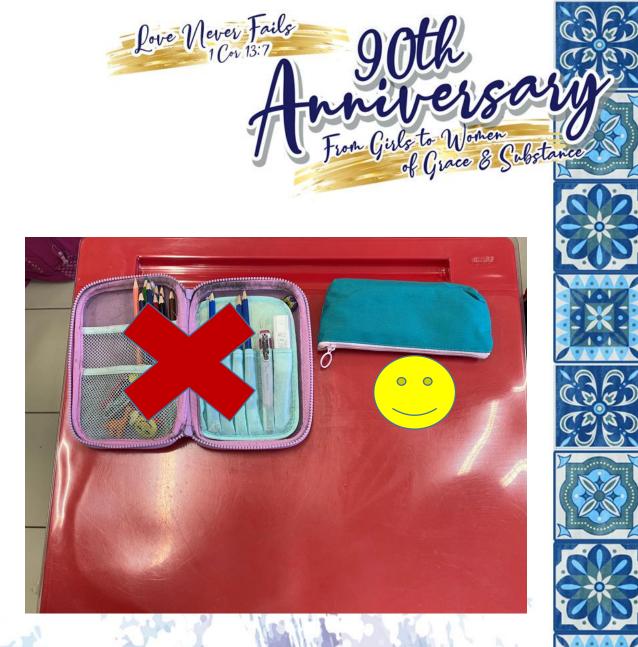

#### Pencil Cases - Small and simple

School Bags

- Simple and not bulky

From Girls to Women of Grace & Substance

 Pack according to timetable

Love Never Fails 1 Cor 13:7

 'housekeeping' of school bags

Love Never Fails 1 Cor 13:7