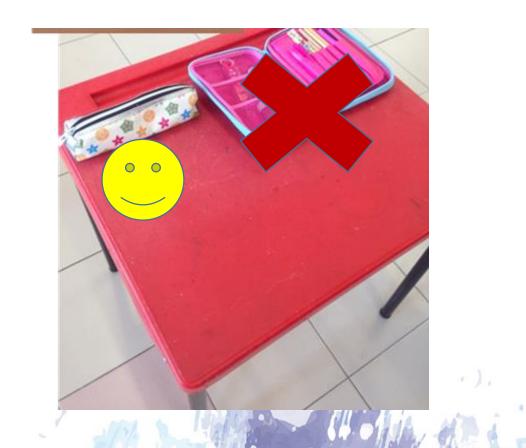

#### Pencil Cases - Small and simple

School Bags

- Simple and not bulky

From Girls to Women of Grace & Substance

 Pack according to timetable

Love Never Fails 1 Cor 13:7

 'housekeeping' of school bags

Love Never Fails 1 Cor 13:7