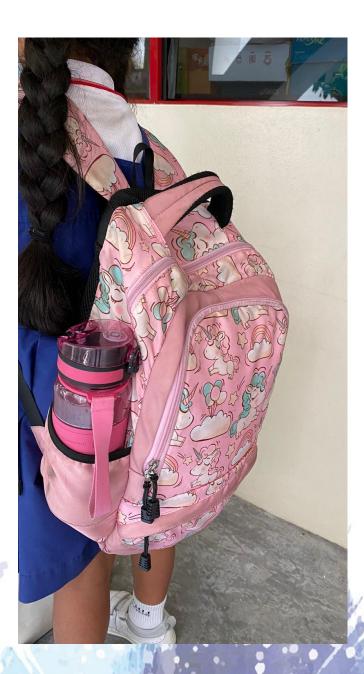

#### Pencil Cases - Small and simple

School Bags

- Simple and not bulky

From Girls to Women of Grace & Substance

 Pack according to timetable

Love Never Fails 1 Cor 13:7

 'housekeeping' of school bags

Love Never Fails 1 Cor 13:7