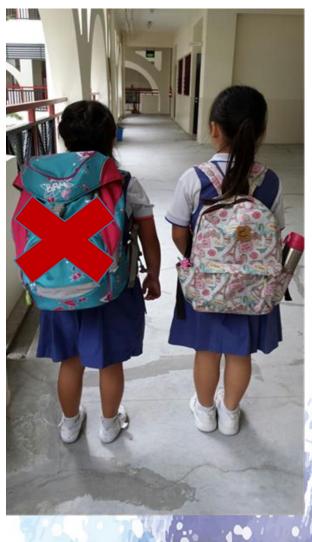

#### Pencil Cases - Small and simple

School Bags

- Simple and not bulky

From Girls to Women of Grace & Substance

 Pack according to timetable

Love Never Fails 1 Cor 13:7

 'housekeeping' of school bags

Love Never Fails 1 Cor 13:7