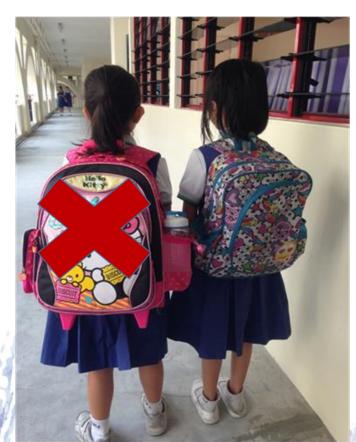

#### Pencil Cases - Small and simple

School Bags

- Simple and not bulky

From Girls to Women of Grace & Substance

 Pack according to timetable

Love Never Fails 1 Cor 13:7

 'housekeeping' of school bags

Love Never Fails 1 Cor 13:7