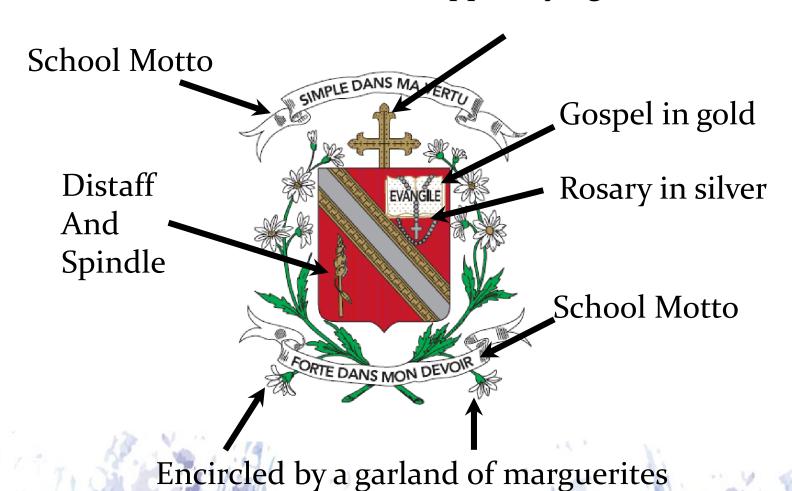

#### **Our CHIJ Motto**

In English:
Simple in Virtue
Steadfast in Duty

In French:Simple Dans Ma VertuForte Dans Mon Devoir

#### **Our CHIJ Motto**

#### **SIMPLE IN VIRTUE**

• To be noble in character inspired by a desire to live according to God's will

#### **STEADFAST IN DUTY**

 To show strength of character in the commitment of service to others

#### Topped by a gold cross

#### **Our School Crest**

- ☐ The <u>red</u> shield symbolises the all-embracing message of love.
- ☐ The <u>Cross</u> is a reminder that the source of inspiration, dedication and fidelity comes from Christ.
- ☐ The <u>open gospel</u> and <u>rosary</u> express the foundation of faith lived out and the story of the gospel as seen through the eyes of the virgin Mary.
- ☐ The <u>distaff</u> and <u>spindle</u> are the symbols of womanly labour which remind us of the dignity of work.
- ☐ The <u>marguerites</u> are a symbol of purity and simplicity, characterizing our relationships at every level.